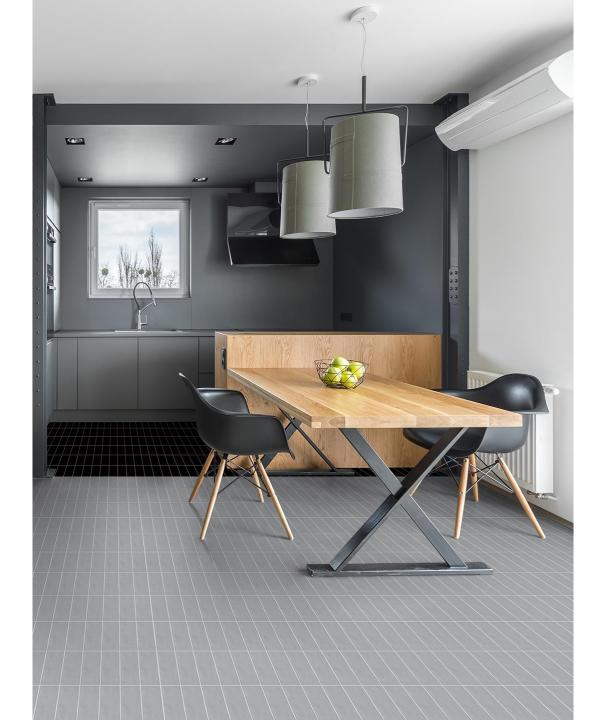

Inspiration: กระเบื้อง size เล็ก สี่เหลี่ยมผืนผ้ายาวที่มีสัดส่วน 1/3, 1/4 ซึ่ง เป็นที่นิยมอย่างมากในงานตกแต่งสถานีรถไฟ, ร้านอาหาร และตกแต่งบ้านในช่วง ยุค 70s-80s จนกลายเป็นชื่อเรียกกระเบื้องสไตล์นี้ว่า Subway / Metro tiles Brava collectionได้นำเอาสเน่ห์ดังกล่าวกลับมาทำใหม่ โดยผสมผสาน ทับ texture ของงานปั้นดิน Handmade เพื่อสร้างให้บรรยากาศในพื้นที่ใช้งานมี ความร่วมสมัย แต่มีกลิ่นอายความเป็นธรรมชาติมากขึ้น

**BRAVA SATIN BEIGE** 

BRAVA SATIN GREY

**BRAVA SATIN BLACK** 

COTTO

Inspiration: กระเบื้อง size เล็ก สี่เหลี่ยมผืนผ้ายาวที่มีสัดส่วน 1/3, 1/4 ซึ่ง เป็นที่นิยมอย่างมากในงานตกแต่งสดานีุรดไฟ, ร้านอาหาร และตกแต่งบ้านในช่วง ยุค 70s-80s จนกลายเป็นชื่อเรียกกระเบื้องสไตล์นี้ว่า Subway / Metro tiles Brava collectionได้นำเอาสเน่ห์ดังกล่าวกลับมาทำใหม่ โดยผสมผสาน ทับ texture ของงานปั้นดิน Handmade เพื่อสร้างให้บรรยากาศในพื้นที่ใช้งานมี ความร่วมสมัย แต่มีกลิ่นอายความเป็นธรรมชาติมากขึ้น