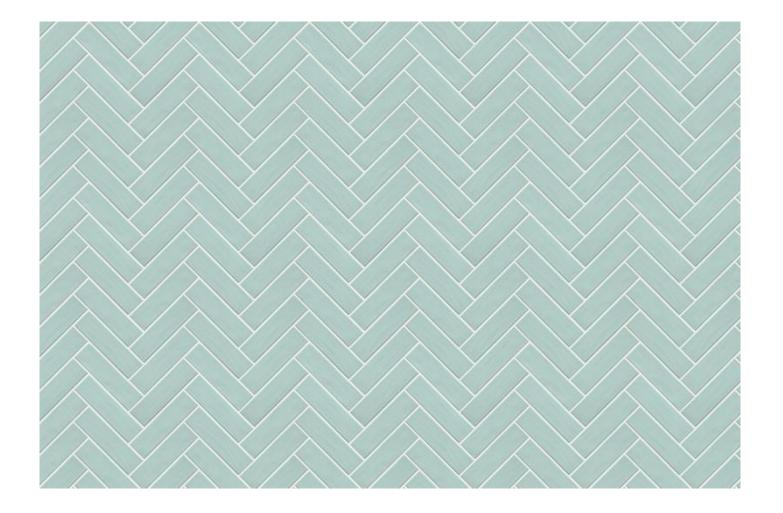

| Glazed Porcelain  |  |  |
|--------------------------|-------------------|--|--|
| SUB-FAMILY               | 6x21.7            |  |  |
| SURFACE                  | Glossy            |  |  |
| PATTERN                  | Random 7 Patterns |  |  |
| COTTO DIGITAL            | NO                |  |  |
| STRUCTURE<br>MOULD       | YES               |  |  |
| PCS/BOX                  | 76                |  |  |
| sq.m/box                 | 1                 |  |  |
| BOXES/PALLET             | 60                |  |  |
| สีทาวยาแนวคอตโต้ที่แนะนำ |                   |  |  |







## LEAF GARDEN

Wall Tile 25x40

Fixed Patterns / Mould







### **BRAVA GLOSS RUSTIC BLUE**

Glazed Porcelain 6x21.7

# **BRAVA GLOSS RUSTIC BLUE**

Glazed Porcelain 6x21.7 Random 7 Patterns / Mould



сотто





### **BRAVA GLOSS MINT**

Glazed Porcelain 6x21.7







## **BRAVA GLOSS BEIGE**

# **BRAVA GLOSS BEIGE**









### **BRAVA GLOSS GREY**

Glazed Porcelain 6x21.7

# **BRAVA GLOSS GREY**

Glazed Porcelain 6x21.7 Random 7 Patterns / Mould



сотто





## **BRAVA GLOSS BLACK**

Glazed Porcelain 6x21.7



сотто

# **BRAVA GLOSS BLACK**



# BRAVA GLOSS

Glazed Porcelain 6x21.7 / Glossy / 6 SKUs

| Material         | Name EN                              | Name TH                          | EANCODE       | Unit | price group | SLP |
|------------------|--------------------------------------|----------------------------------|---------------|------|-------------|-----|
| Z21C2D993BRAV101 | GP BRAVA SATIN WHITE 6x21.7 PM       | GP บราวา ซาติน ขาว 6x21.7 PM     | 8852406709115 | M2   | Norm