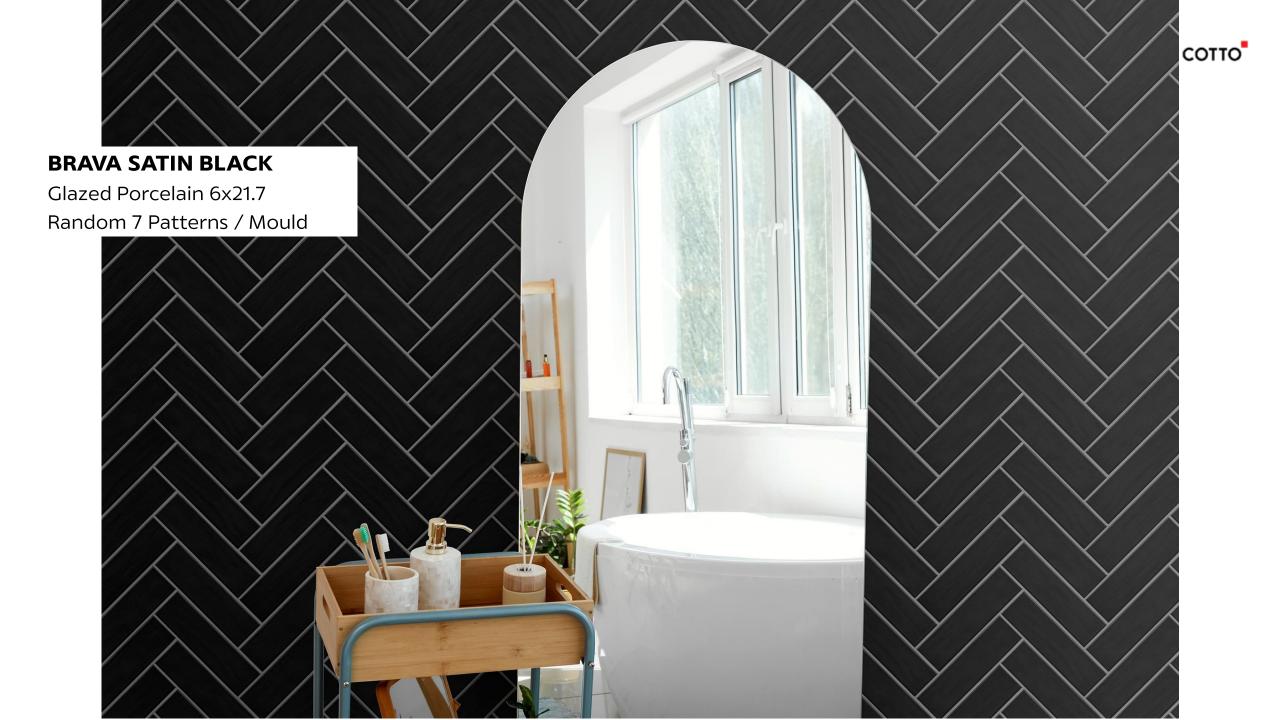

70s-80s จนกลายเป็นชื่อเรียกกระเบื้องสไตล์นี้ว่า Subway / Metro tiles Brava collectionได้นำเอาสเน่ห์ดังกล่าวกลับมาทำใหม่ โดยผสมผสาน ทับ texture ของงานปั้นดิน Handmade เพื่อสร้างให้บรรยากาศในพื้นที่ใช้งานมี ความร่วมสมัย แต่มีกลิ่นอายความเป็นธรรมชาติมากขึ้น

Stock available: Already





### **BRAVA SATIN WHITE**



# **BRAVA SATIN WHITE**

Glazed Porcelain 6x21.7 Random 7 Patterns / Mould

1





### **BRAVA SATIN RUSTIC BLUE**

Glazed Porcelain 6x21.7



# **BRAVA SATIN RUSTIC BLUE**

Ro.





#### **BRAVA SATIN MINT**

Glazed Porcelain 6x21.7







### **BRAVA SATIN BEIGE**

Glazed Porcelain 6x21.7



# **BRAVA SATIN BEIGE**

Glazed Porcelain 6x21.7 Random 7 Patterns / Mould





### **BRAVA SATIN GREY**

Glazed Porcelain 6x21.7







### **BRAVA SATIN BLACK**

Glazed Porcelain 6x21.7