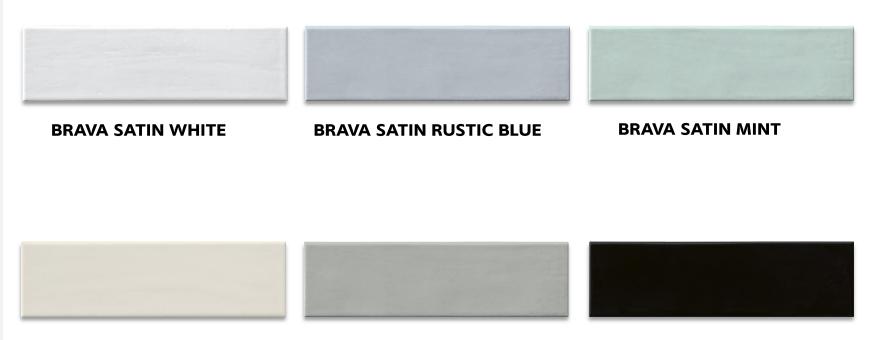

# BRAVA GLOSS

Glazed Porcelain 6x21.7 / Glossy / 6 SKUs

| Material         | Name EN                              | Name TH                          | EANCODE       | Unit | price group | SLP |
|------------------|--------------------------------------|----------------------------------|---------------|------|-------------|-----|
| Z21C2D993BRAV101 | GP BRAVA SATIN WHITE 6x21.7 PM       | GP บราวา ซาติน ขาว 6x21.7 PM     | 8852406709115 | M2   | Normal      | 520 |
| Z21C2D993BRAV201 | GP BRAVA SATIN RUSTIC BLUE 6x21.7 PM | GP บราวา ซาติน ฟ้าหม่น 6x21.7 PM | 8852406711156 | M2   | Normal      | 520 |
| Z21C2D993BRAV301 | GP BRAVA SATIN MINT 6x21.7 PM        | GP บราวา ซาติน มินท์ 6x21.7 PM   | 8852406711163 | M2   | Normal      | 520 |
| Z21C2D993BRAV601 | GP BRAVA SATIN BEIGE 6x21.7 PM       | GP บราวา ซาติน เบจ 6x21.7 PM     | 8852406711149 | M2   | Normal      | 520 |
| Z21C2D993BRAV801 | GP BRAVA SATIN GREY 6x21.7 PM        | GP บราวา ซาติน เทา 6x21.7 PM     | 8852406709122 | M2   | Normal      | 520 |
| Z21C2D993BRAVB01 | GP BRAVA SATIN BLACK 6x21.7 PM       | GP บราวา ซาติน ดำ 6x21.7 PM      | 8852406709139 | M2   | Normal      | 520 |

**BRAVA SATIN BEIGE** 

BRAVA SATIN GREY

**BRAVA SATIN BLACK** 

COTTO

Inspiration: กระเบื้อง size เล็ก สี่เหลี่ยมผืนผ้ายาวที่มีสัดส่วน 1/3, 1/4 ซึ่ง เป็นที่นิยมอย่างมากในงานตกแต่งสดานีุรดไฟ, ร้านอาหาร และตกแต่งบ้านในช่วง ยุค 70s-80s จนกลายเป็นชื่อเรียกกระเบื้องสไตล์นี้ว่า Subway / Metro tiles Brava collectionได้นำเอาสเน่ห์ดังกล่าวกลับมาทำใหม่ โดยผสมผสาน ทับ texture ของงานปั้นดิน Handmade เพื่อสร้างให้บรรยากาศในพื้นที่ใช้งานมี ความร่วมสมัย แต่มีกลิ่นอายความเป็นธรรมชาติมากขึ้น