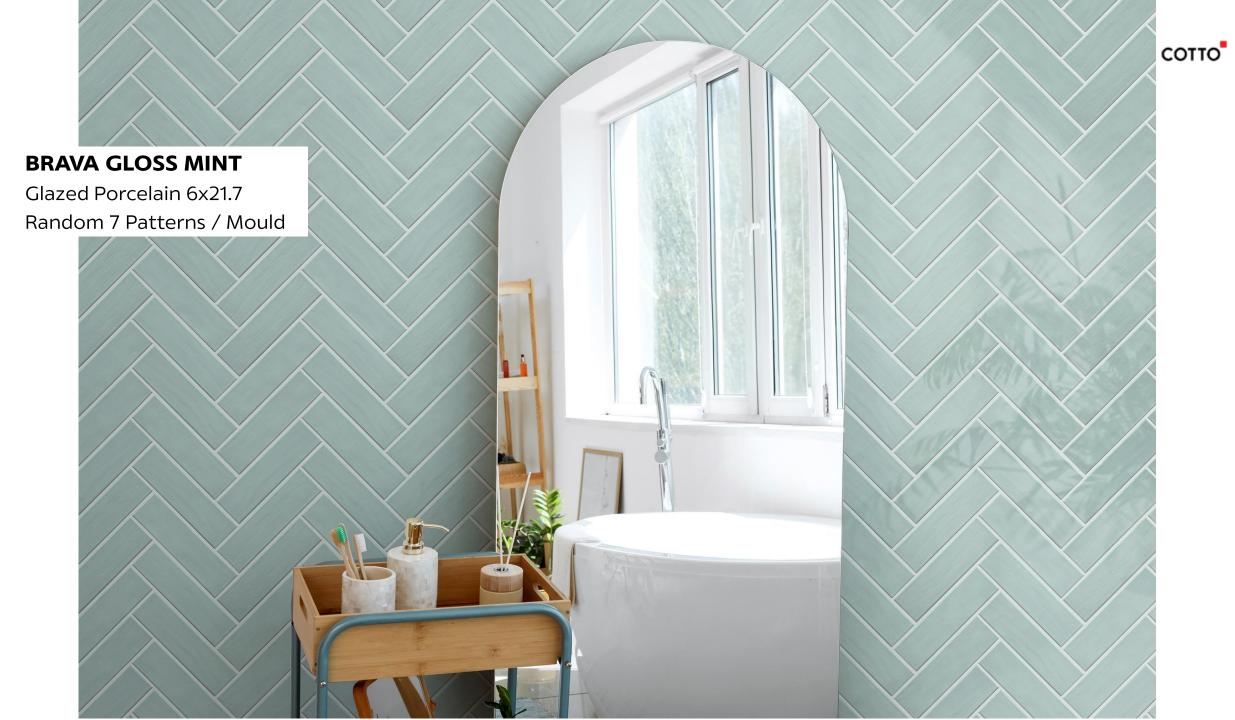

---|-------------------|--|--|
| SUB-FAMILY               | 6x21.7            |  |  |
| SURFACE                  | Glossy            |  |  |
| PATTERN                  | Random 7 Patterns |  |  |
| COTTO DIGITAL            | NO                |  |  |
| STRUCTURE<br>MOULD       | YES               |  |  |
| PCS/BOX                  | 76                |  |  |
| sq.m/box                 | 1                 |  |  |
| BOXES/PALLET             | 60                |  |  |
| สีทาวยาแนวคอตโต้ที่แนะนำ |                   |  |  |







## LEAF GARDEN

Wall Tile 25x40

Fixed Patterns / Mould







### **BRAVA GLOSS RUSTIC BLUE**

Glazed Porcelain 6x21.7

# **BRAVA GLOSS RUSTIC BLUE**

Glazed Porcelain 6x21.7 Random 7 Patterns / Mould



сотто





### **BRAVA GLOSS MINT**

Glazed Porcelain 6x21.7







## **BRAVA GLOSS BEIGE**

# **BRAVA GLOSS BEIGE**









### **BRAVA GLOSS GREY**

Glazed Porcelain 6x21.7

# **BRAVA GLOSS GREY**

Glazed Porcelain 6x21.7 Random 7 Patterns / Mould



сотто





## **BRAVA GLOSS BLACK**

Glazed Porcelain 6x21.7



сотто

# **BRAVA GLOSS BLACK**



# BRAVA GLOSS

Glazed Porcelain 6x21.7 / Glossy / 6 SKUs

| Material         | Name EN                              | Name TH                          | EANCODE       | Unit | price group | SLP |
|------------------|--------------------------------------|----------------------------------|---------------|------|-------------|-----|
| Z21C2D993BRAV101 | GP BRAVA SATIN WHITE 6x21.7 PM       | GP บราวา ซาติน ขาว 6x21.7 PM     | 8852406709115 | M2   | Normal      | 520 |
| Z21C2D993BRAV201 | GP BRAVA SATIN R