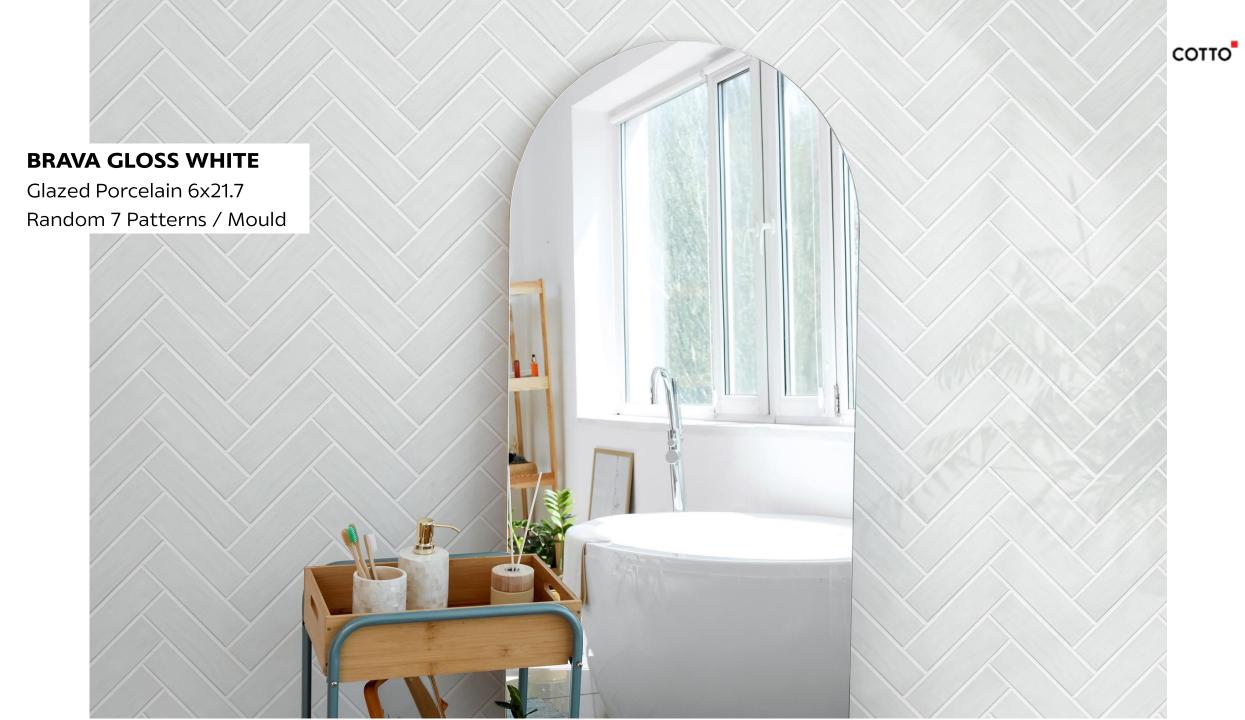

# BRAVA GLOSS

Glazed Porcelain 6x21.7 / Glossy / 6 SKUs

| Material         | Name EN                              | Name TH                         | EANCODE       | Unit | price group | SLP |
|------------------|--------------------------------------|---------------------------------|---------------|------|-------------|-----|
| Z21C2D991BRAV101 | GP BRAVA GLOSS WHITE 6x21.7 PM       | GP บราวา ทลอส ขาว 6x21.7 PM     | 8852406709085 | M2   | Normal      | 520 |
| Z21C2D991BRAV201 | GP BRAVA GLOSS RUSTIC BLUE 6x21.7 PM | GP บราวา กลอส ฟ้าหม่น 6x21.7 PM | 8852406711125 | M2   | Normal      | 520 |
| Z21C2D991BRAV301 | GP BRAVA GLOSS MINT 6x21.7 PM        | GP บราวา กลอส มินท์ 6x21.7 PM   | 8852406711132 | M2   | Normal      | 520 |
| Z21C2D991BRAV601 | GP BRAVA GLOSS BEIGE 6x21.7 PM       | GP บราวา ทลอส เบจ 6x21.7 PM     | 8852406711118 | M2   | Normal      | 520 |
| Z21C2D991BRAV801 | GP BRAVA GLOSS GREY 6x21.7 PM        | GP บราวา กลอส เทา 6x21.7 PM     | 8852406709092 | M2   | Normal      | 520 |
| Z21C2D991BRAVB01 | GP BRAVA GLOSS BLACK 6x21.7 PM       | GP บราวา ทลอส ดำ 6x21.7 PM      | 8852406709108 | M2   | Normal      | 520 |

#### **PRODUCT SPECIFICATION**

| PRODUCT FAMILY           | Glazed Porcelain  |  |  |
|--------------------------|-------------------|--|--|
| SUB-FAMILY               | 6x21.7            |  |  |
| SURFACE                  | Glossy            |  |  |
| PATTERN                  | Random 7 Patterns |  |  |
| COTTO DIGITAL            | NO                |  |  |
| STRUCTURE<br>MOULD       | YES               |  |  |
| PCS/BOX                  | 76                |  |  |
| sq.m/box                 | 1                 |  |  |
| BOXES/PALLET             | 60                |  |  |
| สีทาวยาแนวคอตโต้ที่แนะนำ |                   |  |  |