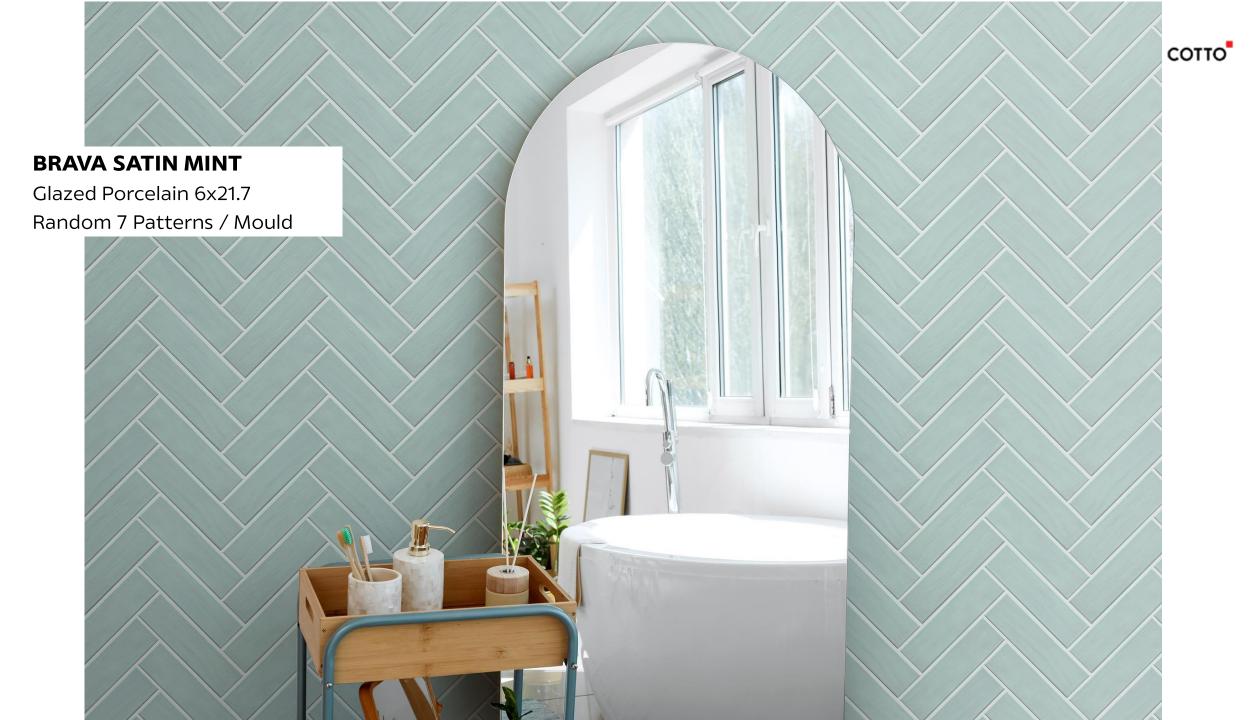

แนะนำ          |





**BRAVA SATIN BEIGE** 

BRAVA SATIN GREY

**BRAVA SATIN BLACK** 

COTTO

Inspiration: กระเบื้อง size เล็ก สี่เหลี่ยมผืนผ้ายาวที่มีสัดส่วน 1/3, 1/4 ซึ่ง เป็นที่นิยมอย่างมากในงานตกแต่งสดานีุรดไฟ, ร้านอาหาร และตกแต่งบ้านในช่วง ยุค 70s-80s จนกลายเป็นชื่อเรียกกระเบื้องสไตล์นี้ว่า Subway / Metro tiles Brava collectionได้นำเอาสเน่ห์ดังกล่าวกลับมาทำใหม่ โดยผสมผสาน ทับ texture ของงานปั้นดิน Handmade เพื่อสร้างให้บรรยากาศในพื้นที่ใช้งานมี ความร่วมสมัย แต่มีกลิ่นอายความเป็นธรรมชาติมากขึ้น

Stock available: Already





### **BRAVA SATIN WHITE**



# **BRAVA SATIN WHITE**

Glazed Porcelain 6x21.7 Random 7 Patterns / Mould

1





### **BRAVA SATIN RUSTIC BLUE**

Glazed Porcelain 6x21.7



# **BRAVA SATIN RUSTIC BLUE**

Ro.





#### **BRAVA SATIN MINT**

Glazed Porcelain 6x21.7







### **BRAVA SATIN BEIGE**

Glazed Porcelain 6x21.7



# **BRAVA SATIN BEIGE**

Glazed Porcelain 6x21.7 Random 7 Patterns / Mould





### **BRAVA SATIN GREY**

Glazed Porcelain 6x21.7







### **BRAVA SATIN BLACK**

Glazed Porcelain 6x21.7