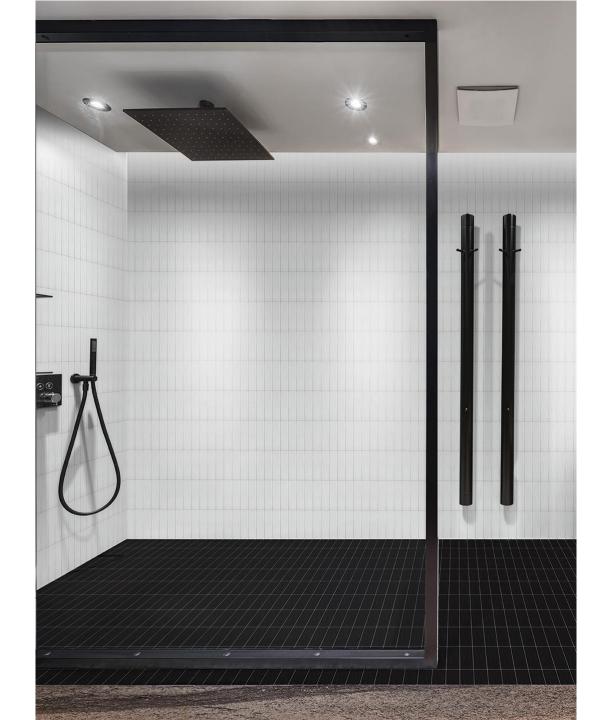

Inspiration: กระเบื้อง size เล็ก สี่เหลี่ยมผืนผ้ายาวที่มีสัดส่วน 1/3, 1/4 ซึ่ง เป็นที่นิยมอย่างมากในงานตกแต่งสถานีรถไฟ, ร้านอาหาร และตกแต่งบ้านในช่วง ยุค 70s-80s จนกลายเป็นชื่อเรียกกระเบื้องสไตล์นี้ว่า Subway / Metro tiles Brava collectionได้นำเอาสเน่ห์ดังกล่าวกลับมาทำใหม่ โดยผสมผสาน ทับ texture ของงานปั้นดิน Handmade เพื่อสร้างให้บรรยากาศในพื้นที่ใช้งานมี ความร่วมสมัย แต่มีกลิ่นอายความเป็นธรรมชาติมากขึ้น

Stock available: Already

**BRAVA SATIN BEIGE** 

BRAVA SATIN GREY

**BRAVA SATIN BLACK** 

COTTO

Inspiration: กระเบื้อง size เล็ก สี่เหลี่ยมผืนผ้ายาวที่มีสัดส่วน 1/3, 1/4 ซึ่ง เป็นที่นิยมอย่างมากในงานตกแต่งสดานีุรดไฟ, ร้านอาหาร และตกแต่งบ้านในช่วง ยุค 70s-80s จนกลายเป็นชื่อเรียกกระเบื้องสไตล์นี้ว่า Subway / Metro tiles Brava collectionได้นำเอาสเน่ห์ดังกล่าวกลับมาทำใหม่ โดยผสมผสาน ทับ texture ของงานปั้นดิน Handmade เพื่อสร้างให้บรรยากาศในพื้นที่ใช้งานมี ความร่วมสมัย แต่มีกลิ่นอายความเป็นธรรมชาติมากขึ้น