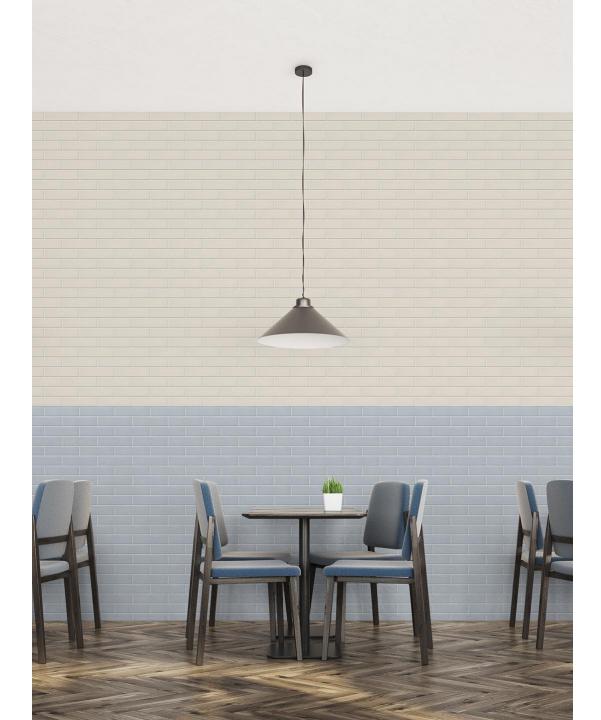

Inspiration: กระเบื้อง size เล็ก สี่เหลี่ยมผืนผ้ายาวที่มีสัดส่วน 1/3, 1/4 ซึ่ง เป็นที่นิยมอย่างมากในงานตกแต่งสถานีรถไฟ, ร้านอาหาร และตกแต่งบ้านในช่วง ยุค 70s-80s จนกลายเป็นชื่อเรียกกระเบื้องสไตล์นี้ว่า Subway / Metro tiles Brava collectionได้นำเอาสเน่ห์ดังกล่าวกลับมาทำใหม่ โดยผสมผสาน ทับ texture ของงานปั้นดิน Handmade เพื่อสร้างให้บรรยากาศในพื้นที่ใช้งานมี ความร่วมสมัย แต่มีกลิ่นอายความเป็นธรรมชาติมากขึ้น

**BRAVA SATIN BEIGE** 

BRAVA SATIN GREY

**BRAVA SATIN BLACK** 

COTTO

Inspiration: กระเบื้อง size เล็ก สี่เหลี่ยมผืนผ้ายาวที่มีสัดส่วน 1/3, 1/4 ซึ่ง เป็นที่นิยมอย่างมากในงานตกแต่งสดานีุรดไฟ, ร้านอาหาร และตกแต่งบ้านในช่วง ยุค 70s-80s จนกลายเป็นชื่อเรียกกระเบื้องสไตล์นี้ว่า Subway / Metro tiles Brava collectionได้นำเอาสเน่ห์ดังกล่าวกลับมาทำใหม่ โดยผสมผสาน ทับ texture ของงานปั้นดิน Handmade เพื่อสร้างให้บรรยากาศในพื้นที่ใช้งานมี ความร่วมสมัย แต่มีกลิ่นอายความเป็นธรรมชาติมากขึ้น