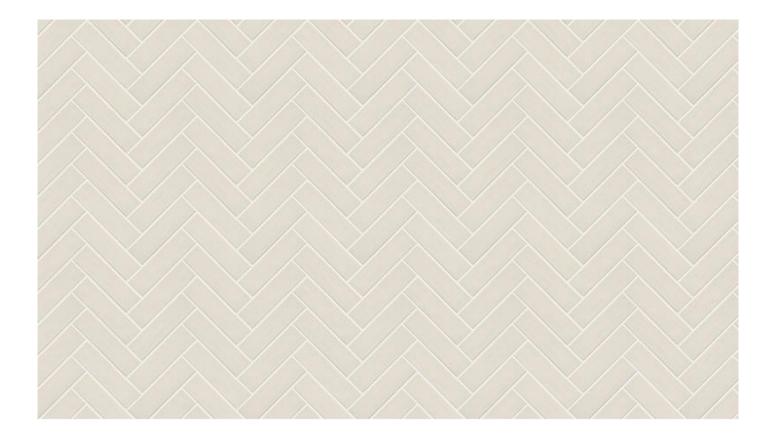

-------------------|--|--|
| SUB-FAMILY               | 6x21.7            |  |  |
| SURFACE                  | Glossy            |  |  |
| PATTERN                  | Random 7 Patterns |  |  |
| COTTO DIGITAL            | NO                |  |  |
| STRUCTURE<br>MOULD       | YES               |  |  |
| PCS/BOX                  | 76                |  |  |
| sq.m/box                 | 1                 |  |  |
| BOXES/PALLET             | 60                |  |  |
| สีทาวยาแนวคอตโต้ที่แนะนำ |                   |  |  |







## LEAF GARDEN

Wall Tile 25x40

Fixed Patterns / Mould







### **BRAVA GLOSS RUSTIC BLUE**

Glazed Porcelain 6x21.7

# **BRAVA GLOSS RUSTIC BLUE**

Glazed Porcelain 6x21.7 Random 7 Patterns / Mould



сотто





### **BRAVA GLOSS MINT**

Glazed Porcelain 6x21.7







## **BRAVA GLOSS BEIGE**

# **BRAVA GLOSS BEIGE**









### **BRAVA GLOSS GREY**

Glazed Porcelain 6x21.7

# **BRAVA GLOSS GREY**

Glazed Porcelain 6x21.7 Random 7 Patterns / Mould



сотто





## **BRAVA GLOSS BLACK**

Glazed Porcelain 6x21.7



сотто

# **BRAVA GLOSS BLACK**



# BRAVA GLOSS

Glazed Porcelain 6x21.7 / Glossy / 6 SKUs

| Material         | Name EN                              | Name TH                          | EANCODE       | Unit | price group | SLP |
|------------------|--------------------------------------|----------------------------------|---------------|------|-------------|-----|
| Z21C2D993BRAV101 | GP BRAVA SATIN WHITE 6x21.7 PM       | GP บราวา ซาติน ขาว 6x21.7 PM     | 8852406709115 | M2   | Normal      | 520 |
| Z21C2D993BRAV201 | GP BRAVA SATIN RUSTI