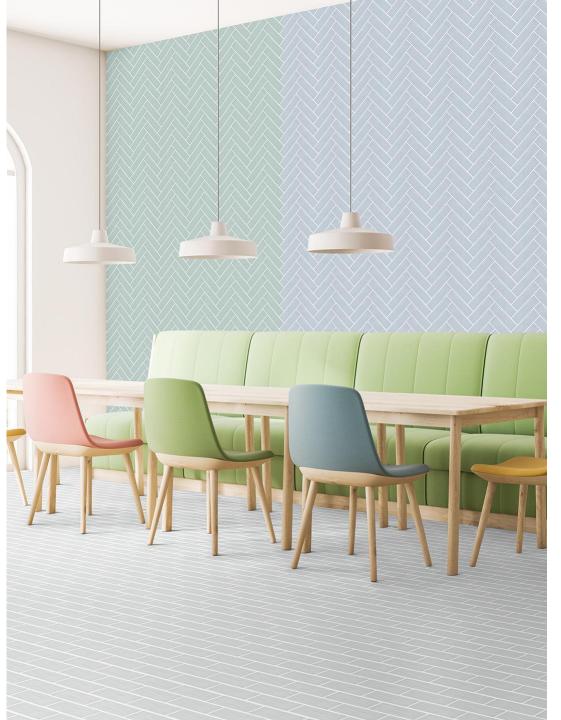

# **BRAVA GLOSS**

SERIES

# CIFICATION BRAVA GLOSS WHITE BRAVA GLOSS RUSTIC BLUE BRAVA GLOSS MINT MLY Glazed Porcelain 6x21.7 BRAVA GLOSS WHITE BRAVA GLOSS RUSTIC BLUE BRAVA GLOSS MINT Glossy Random 7 Patterns VES BRAVA GLOSS BEIGE BRAVA GLOSS GREY BRAVA GLOSS BLACK

Inspiration: กระเบื้อง size เล็ก สี่เหลี่ยมผืนผ้ายาวที่มีสัดส่วน 1/3, 1/4 ซึ่ง เป็นที่นิยมอย่างมากในงานตกแต่งสถานีรถไฟ, ร้านอาหาร และตกแต่งบ้านในช่วง ยุค 70s-80s จนกลายเป็นชื่อเรียกกระเบื้องสไตล์นี้ว่า Subway / Metro tiles Brava collectionได้นำเอาสเน่ห์ดังกล่าวกลับมาทำใหม่ โดยผสมผสาน ทับ texture ของงานปั้นดิน Handmade เพื่อสร้างให้บรรยากาศในพื้นที่ใช้งานมี ความร่วมสมัย แต่มีกลิ่นอายความเป็นธรรมชาติมากขึ้น

Stock available: Already